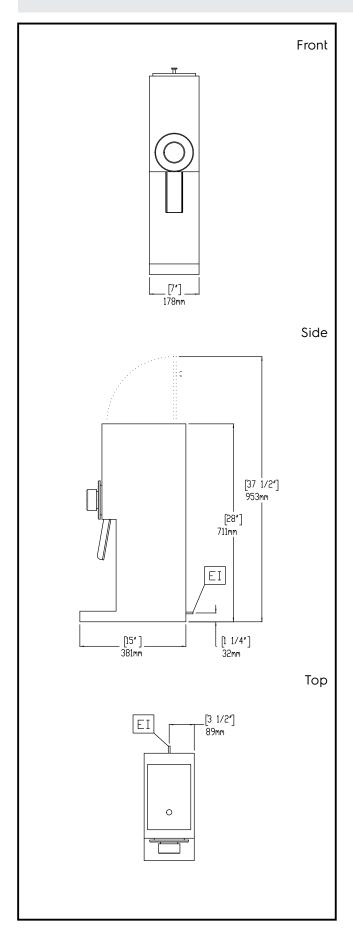

## **Key Information:**

External dimensions, Width: 178 mm External dimensions, Depth: 381 mm External dimensions, Height: 711 mm Net weight: 20 kg Shipping weight: 25.68 kg Shipping height: 813 mm Shipping width: 318 mm Shipping depth: 610 mm Shipping volume: 0.16 m<sup>3</sup>